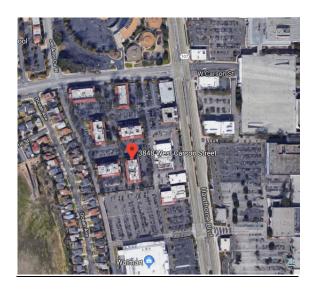

# re+active Torrance Directions

re+active Torrance is conveniently located near the Del Amo Shopping Center at the crossroads of Hawthorne Blvd and Carson St. It is located at 3848 Carson St. Suite 110

Torrance, CA 90503. There is parking on both sides and in front of the

building.

## From the East

Take Carson Street heading West Turn Left into Torrance Executive Plaza West. Look for building 3848 (the most South and East building)

#### From the West

Take Carson Street heading
East
Turn Right into Torrance
Executive Plaza West.
Look for building 3848 (the
most South and East building)

#### From the South

Take Hawthorne Blvd going North Turn Left onto Carson St. Turn Left into Torrance Executive Plaza West. Look for building 3848 (the most South and East building)

### From the North

Take Hawthorne Blvd going South Turn Right onto Carson St. Turn Left into Torrance Executive Plaza West. Look for building 3848 (the most South and East building)

Handicap accessible entrance located on the East side of the building!